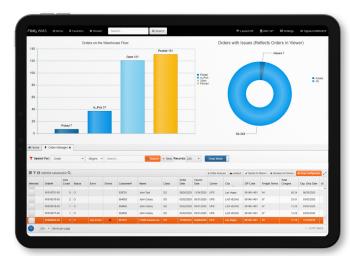

#### **WMS MODULES Increase Inventory Accuracy to 99%**

Paper, RF Unit, and Automated Voice Picking Systems Pre-Receipt Put-Away Planning Receiving and Put-Away Replenishment Picking and Packing Orders Multiple Shipping and Returns Cycle Counts Physical Inventory Options Reporting and Analytics Work Center Management Labor Management Fill Rate Analysis Location Consolidation Dashboards