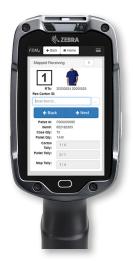

Pick to tote
Pick to pack

Pick to pass/zone-picking
Pick to carton ID/label

Multi-order cart pick
Bulk/case picking

**Achieve 99% Inventory Accuracy.** With real time tracking via RF scanning and intelligent automation for cycle counts.

Rapid, Accurate Order Fulfillment. Whether you prefer paper-based, RF unit, or automated voice system, you choose the picking assignment.

**Maximize Your Warehouse Space.** Using the bin hit report, inventory is segregated according to ABC analysis and other user-defined rules – improving productivity and decreasing inventory holding costs.