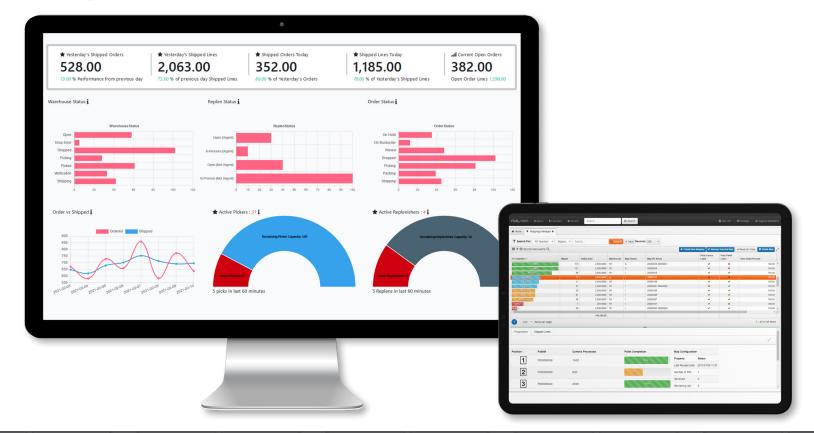

#### **WMS MODULES Increase Inventory Accuracy to 99%**

Paper, RF Unit, and Automated Voice Picking Systems Pre-Receipt Put-Away Planning Receiving and Put-Away Replenishment Picking and Packing Orders Multiple Shipping and Returns Cycle Counts Physical Inventory Options Reporting and Analytics Work Center Management Labor Management Fill Rate Analysis Location Consolidation Dashboards

#### **Business Intelligence**

- · Enterprise Reporting
- · Charts & Analytics
- · Dashboards
- · Data Marts