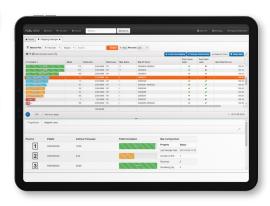

#### **WMS MODULES Increase Inventory Accuracy to 99%**

Paper, RF Unit, and Automated Voice Picking Systems Pre-Receipt Put-Away Planning Receiving and Put-Away Replenishment Picking and Packing Orders Multiple Shipping and Returns Cycle Counts Physical Inventory Options Reporting and Analytics Work Center Management Labor Management Fill Rate Analysis Location Consolidation Dashboards