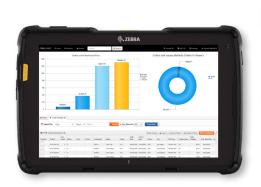

#### **BROWSER BASED TECHNOLOGY WITH TOUCH SCREEN**

**Information in Real-Time** 

#### **WMS MODULES Increase Inventory Accuracy to 99%**

Paper, RF Unit, and Automated Voice Picking Systems Pre-Receipt Put-Away Planning Receiving and Put-Away Replenishment Picking and Packing Orders Multiple Shipping and Returns Cycle Counts Physical Inventory Options Reporting and Analytics Work Center Management Labor Management Fill Rate Analysis Location Consolidation Dashboards

#### **Business Intelligence**

- · Enterprise Reporting
- · Charts & Analytics
- · Dashboards
- · Data Marts